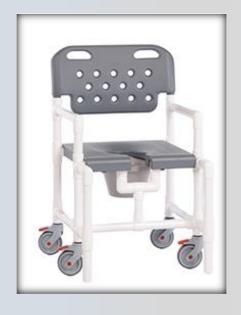

## **Product Description: Midsize Elite Shower Chair Commode**

| Technical Data    |         |
|-------------------|---------|
| Height:           | 41.25"  |
| Width:            | 25"     |
| Depth:            | 28"     |
| Weight:           | 31 lbs  |
| Seat Height:      | 22"     |
| Clearance:        | 18.5"   |
| Between the arms: | 21"     |
| Weight Capacity:  | 375 lbs |
| Ship Weight:      | 35 lbs  |
| Shipping Method:  | Parcel  |

## **Features:**

- 5" Never-Rust, swivel casters, all locking
- Open-front seat for easy bathing care
- Snap-on seat for easy cleaning
- Integrated push handles for improved mobility
- Removable commode pail with lid
- Anti-tip design